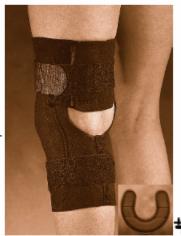

## POSTERIOR ADJUSTABLE KNEE SLEEVE W/COR-TRAK BUTTRESS & HINGE

- > Unique design features a sleeve below knee with adjustable wrap above knee, moveable U-shaped Cor-Trak buttress for patella stabilization and heavy-duty hinges for medial/lateral support
- Indicated for medial/lateral instability, muscle/ligament weakness or injury, ACL/PCL moderate instability, strain/sprains, degenerative joint disease where patella stabilization is required
- Manufactured from premium latex-free neoprene with compression molded textured neoprene buttress

## APPLICATION INSTRUCTIONS

- 1. Open posterior closure portion of the brace.
- 2. Slide foot through the sleeve and place so patella opening is over knee cap. Make sure center axis of hinge is aligned with the center of the knee joint.
- 3. Secure top portion behind the knee to desired comfort level.
- 4. Starting with the strap nearest foot, secure strap through buckle, tighten to desired comfort level. Attach remaining straps in the same manner.